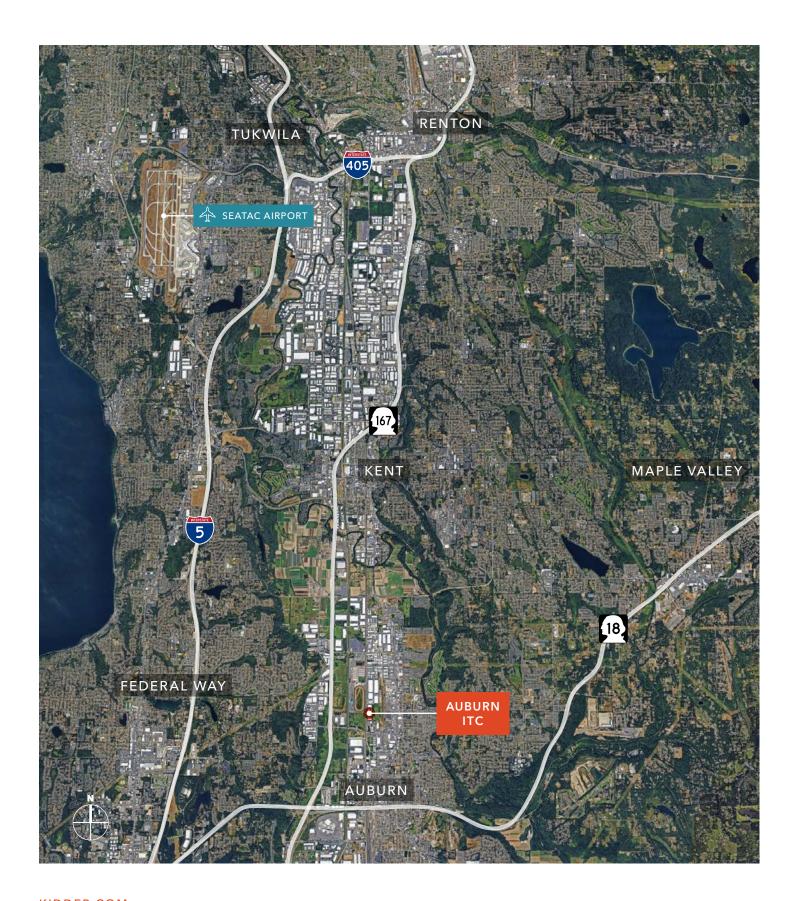

AUBURN ITC BLDG A. STE 120

Industrial Space For Lease 34,020

1,972

10/1/25

34,020 SF available

1,972 SF office

Easy access to SR-167 via 277th St or 15th St & access to I-5 via 277th St  $\,$ 

Available 10/1/2025