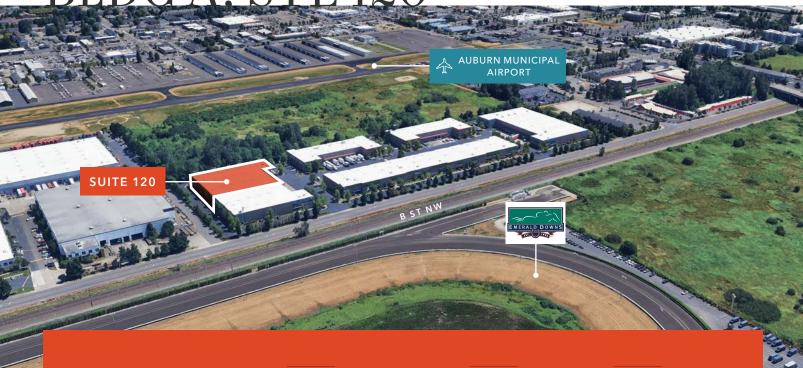

AUBURN ITC BLDG A. STE 120

Industrial Space For Lease 34,020

1,972

10/1/25

34,020 SF available

1,972 SF office

Easy access to SR-167 via 277th St or 15th St & access to I-5 via 277th St  $\,$ 

Available 10/1/2025

*34,020 SF* 

AVAILABLE

\$1.20

HELL RATE

10/1/25
DATE AVAILABLE