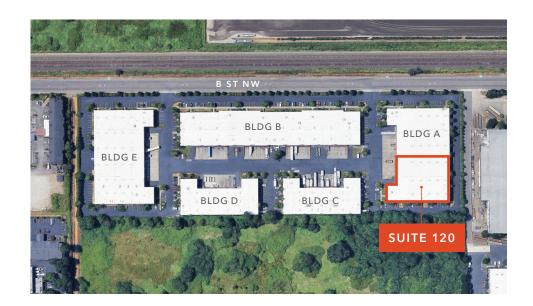

AUBURN ITC BLDG A. STE 120

Industrial Space For Lease 34,020

1,972

10/1/25

34,020 SF available

1,972 SF office

Easy access to SR-167 via 277th St or 15th St & access to I-5 via 277th St  $\,$ 

Available 10/1/2025