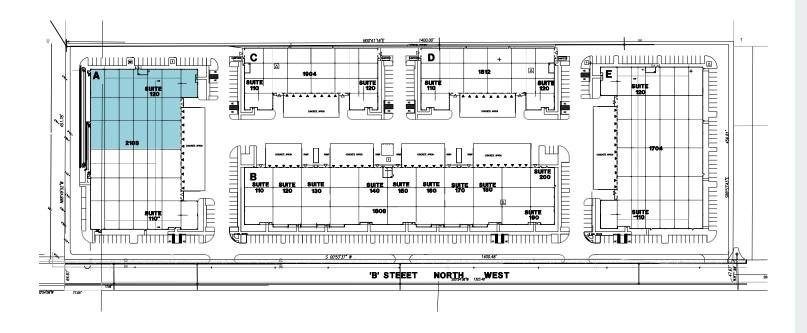

### Site Plan

**34.020** SF total

1.438 SF office

M-1 zoning

6 dock-high doors

1 grade-level door

**CANOPIES** over loading doors

**50'** concrete aprons

24' clear height

**EASY** access to SR-167 via 277th Street or 15th Street & access to I-5 via 277th Street

**AVAILABLE** 10/1/2020

**CALL** agent for rates

**CHRIS CORR** 

206.248.7324

chris.corr@kidder.com