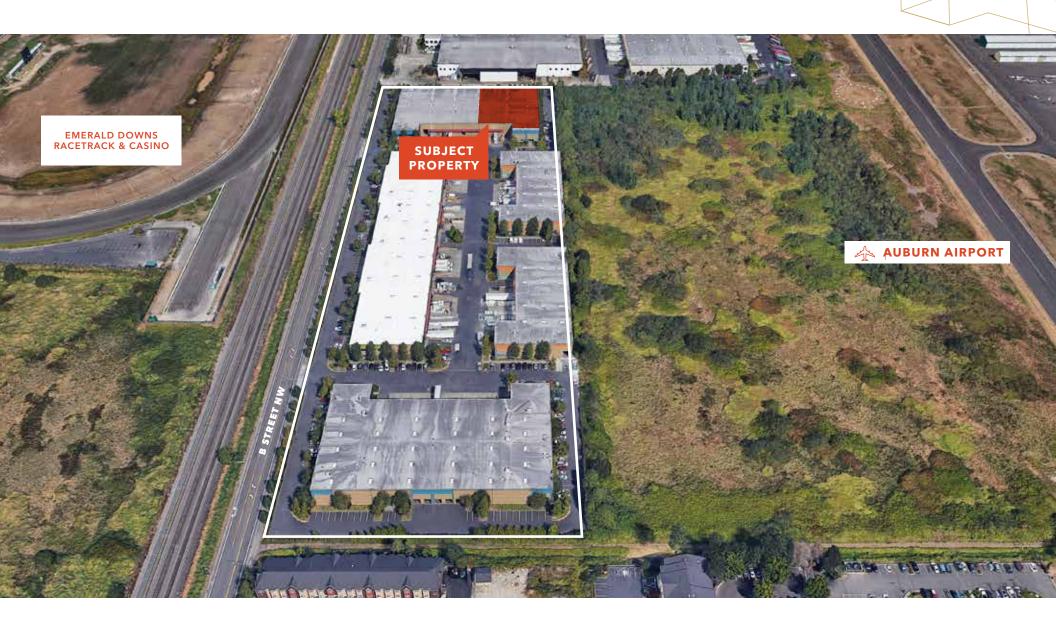

### Site Plan

**34.020** SF total

1.438 SF office

M-1 zoning

6 dock-high doors

1 grade-level door

**CANOPIES** over loading doors

**50'** concrete aprons

24' clear height

**EASY** access to SR-167 via 277th Street or 15th Street & access to I-5 via 277th Street

**AVAILABLE** 10/1/2020

**CALL** agent for rates

**CHRIS CORR** 

206.248.7324

chris.corr@kidder.com